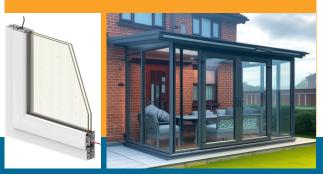

# Next-Gen Conservatory

SolarInn Elite

The Next-Gen conservatory epitomizes the height of high-performance window technology, harmonizing heritage, traditional, and contemporary design.

- Energy Generation
- . Thermal Comfort Control
- Dynamic Shading & Privacy
- Real-Time Remote Control
- Long-Term Finical Benefit
- · Modular Design & Rapid Installation

# Next-Gen Conservatory Key Features

- Insulation & Cool Summer: Cuts heat loss by 90%, keeping year-round temperatures stable at 18-26°C.
- Energy Generation: Produces 50-60 kWh/m² yearly with natural light.
- Modular Design & Fast Installation: Maximum installation within 1-3 days
- UV Protection: Blocks 99% of UV rays, safeguarding interiors.
- Anti-condensation: Prevents moisture for clear, durable windows.
- Eco-Friendly: Built for sustainable, lowcarbon living.
- Noise Reduction: Cuts noise by up to 45 dB for tranquility.
- Safety: Toughened glass for maximum protection.